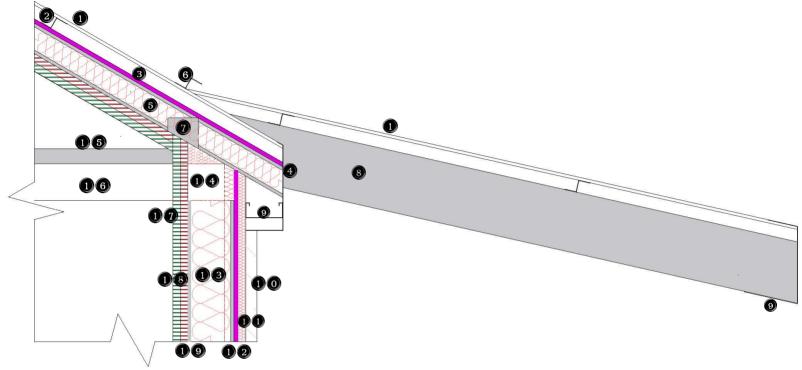

## Typical Detail – Light Steel Framing – Roof and Eave Fixing

## Notes:

- 1. Galvanized steel profiled sheets with standard zinc coating (g/m2) 275 (Z275), type PS L 19/1000 with Anti-Condensation Membrane backing, profile thickness 0.7mm, coated BSC Colorocat HP 200 plastisol Anthracite RAL 7016, sized 1000 mm width x 3112mm length, 1000 mm x 1750mm for overhang
- 2. Roof cladding support: Zed 40 x 40 x 40 x 3000 length, gauge 2.0 mm.
- 3. Roof External Weather Defence sarking boards, Sheathing board(s) layer 1 x 12.5mm, Sizes: Width: 1200mm, Length: 2400mm
- 4. C studs C.100.50.12 depth (Dmm) 100, flange (Wmm) 50, return (Rmm) 10, gauge (Tmm) 1.2, weight (kg/m) 2.02.
- 5. Earthwool® OmniFit Slab Multi-purpose, non-combustible, glass mineral wool slab for installation by friction fitting. Thickness 75mm.
- 6. Roof maintenance safety support: Zed 40 x 40 x 40 x 3000 length, gauge 2.0 mm.
- Bracing Straps 100 width gauge 1.2, 90% angled.
- 8. C studs C.200.50.12 depth (Dmm) 200, flange (Wmm) 50, return (Rmm) 10, gauge (Tmm) 1.2, weight (kg/m) 2.96.
- 9. Eaves barge boards galvanized steel 0.7mm gauge flashings folded to the internal angles, Standard zinc coating (g/m2) 275 (Z275) and coated BSC Colorocat HP 200 plastisol Anthracite RAL 7016 with Deflection Bracket DHB150 gauge 1.2
- 10. External wall cladding: horizontal Siberian Larch timber boards sized 145mm width up to 6000mm long, profile open rainscreen with Secret-fix solution, 37mm deep.
- 11. Thermawall TW55 PIR Insulation Board, Thickness: 25mm, Width: 1200mm, Length: 2400mm,
- 12. Wall External Weather Defence sarking boards, Sheathing board(s) layer 1 x 12.5mm, Sizes: Width: 1200mm, Length: 2400mm
- 13. Earthwool® OmniFit Stud Multi-purpose, non-combustible, glass mineral wool roll for installation by friction fitting. Thickness 130mm.
- 14. Hollow cold formed square supportive posts 120x120 Designation thickness t 10mm, ASTM A36
- 15. Loadbearing U track section U.154.50.12 depth (Dmm) 150, flange (Wmm) 50, B FI (Amm) 50, gauge (Tmm) 1.2, weight (kg/m) 2.39
- Hollow beams cold formed squares 120x120 Designation thickness t 10mm, ASTM A36 (top plate).
- 17. 1 x 15mm GTEC MegadecoVBoard vapour control plasterboard
- 8. 1 x 15mm GTEC Megadeco dense plasterboard with superior fire resistance, sound insulation and impact resistance.
- 19. Loadbearing wall C stud C.150.50.12 depth (Dmm) 150, flange (Wmm) 50, return (Rmm) 10, gauge (Tmm) 1.2, weight (kg/m) 2.49.